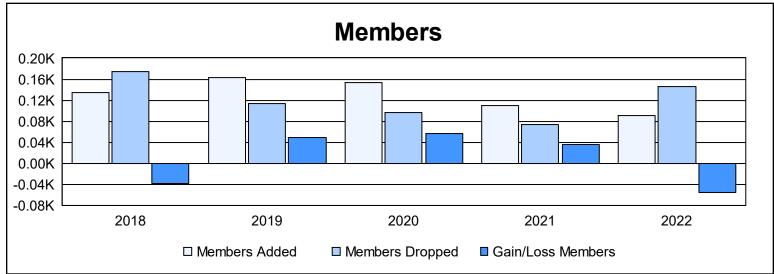

District 114 M As of June 2022 Cumulative

| Year      | New<br>Clubs | Dropped<br>Clubs | Gain/<br>Loss<br>Clubs | New<br>Members | Charter<br>Members | Reinstate<br>Members | Transfer<br>Members | Total<br>Member<br>Added | Total<br>Members<br>Dropped | Gain/<br>Loss<br>Members |
|-----------|--------------|------------------|------------------------|----------------|--------------------|----------------------|---------------------|--------------------------|-----------------------------|--------------------------|
| 2017-2018 | 0            | 0                | 0                      | 125            | 1                  | 6                    | 3                   | 135                      | 174                         | -39                      |
| 2018-2019 | 1            | 0                | 1                      | 137            | 20                 | 0                    | 5                   | 162                      | 114                         | 48                       |
| 2019-2020 | 1            | 0                | 1                      | 122            | 25                 | 0                    | 6                   | 153                      | 97                          | 56                       |
| 2020-2021 | 1            | 0                | 1                      | 80             | 23                 | 0                    | 6                   | 109                      | 74                          | 35                       |
| 2021-2022 | 0            | 2                | -2                     | 86             | 0                  | 0                    | 4                   | 90                       | 145                         | -55                      |
| Average   | 1            | 0                | 0                      | 110            | 14                 | 1                    | 5                   | 130                      | 121                         | 9                        |