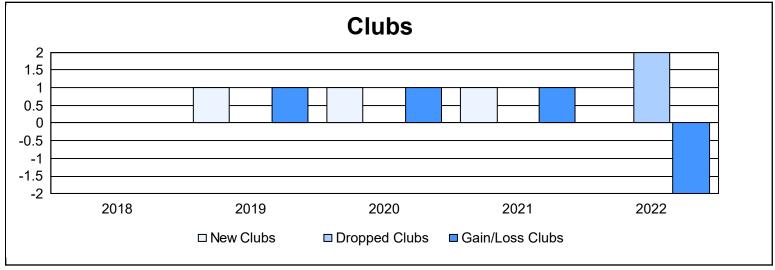

District 114 M As of June 2022 Cumulative

| Year      | New<br>Clubs | Dropped<br>Clubs | Gain/<br>Loss<br>Clubs | New<br>Members | Charter<br>Members | Reinstate<br>Members | Transfer<br>Members | Total<br>Member<br>Added | Total<br>Members<br>Dropped | Gain/<br>Loss<br>Members |
|-----------|--------------|------------------|------------------------|----------------|--------------------|----------------------|---------------------|--------------------------|-----------------------------|--------------------------|
| 2017-2018 | 0            | 0                | 0                      | 125            | 1                  | 6                    | 3                   | 135                      | 174                         | -39                      |
| 2018-2019 | 1            | 0                | 1                      | 137            | 20                 | 0                    | 5                   | 162                      | 114                         | 48                       |
| 2019-2020 | 1            | 0                | 1                      | 122            | 25                 | 0                    | 6                   | 153                      | 97                          | 56                       |
| 2020-2021 | 1            | 0                | 1                      | 80             | 23                 | 0                    | 6                   | 109                      | 74                          | 35                       |
| 2021-2022 | 0            | 2                | -2                     | 86             | 0                  | 0                    | 4                   | 90                       | 145                         | -55                      |
| Average   | 1            | 0                | 0                      | 110            | 14                 | 1                    | 5                   | 130                      | 121                         | 9                        |